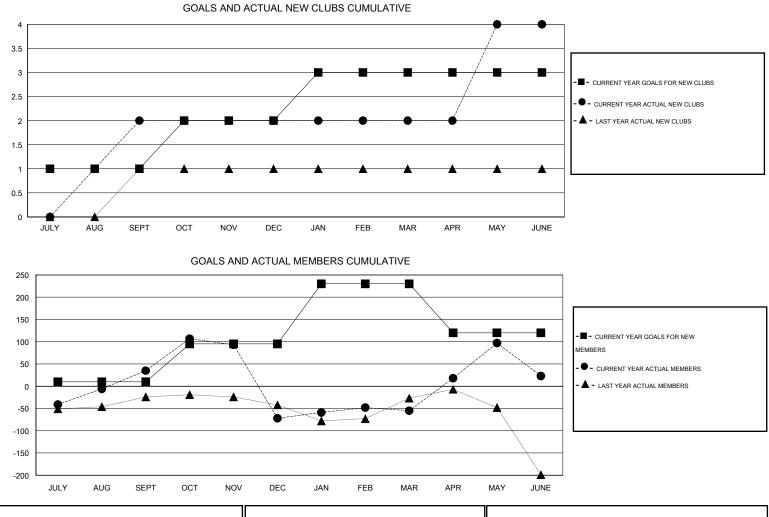

## GMT: Mahesh Pasqual

 $\mathsf{GMT} \mathsf{ CA} \ \mathbf{6}$ 

| Clubs                                      |                  |           |                  |                  | Members                                    |                    |                                     |                    |                  |
|--------------------------------------------|------------------|-----------|------------------|------------------|--------------------------------------------|--------------------|-------------------------------------|--------------------|------------------|
| RESULTS FOR 2014-2015                      |                  |           |                  |                  | RESULTS FOR 2014-2015                      |                    |                                     |                    |                  |
| QUARTER                                    | NEW CLUB<br>GOAL | NEW CLUBS | DROPPED<br>CLUBS | NET<br>GAIN/LOSS | QUARTER                                    | NEW MEMBER<br>GOAL | CHARTER AND<br>NEW MEMBERS<br>ADDED | DROPPED<br>MEMBERS | NET<br>GAIN/LOSS |
| JULY/AUG/SEPT                              | 1                | 2<br>0    | 1<br>7           | 1<br>-7          | JULY/AUG/SEPT                              | 10<br>85           | 120<br>90                           | 85<br>197          | 35<br>-107       |
| OCT/NOV/DEC<br>JAN/FEB/MAR<br>APR/MAY/JUNE | 1<br>0           | 0<br>2    | 1<br>1           | -1<br>1          | OCT/NOV/DEC<br>JAN/FEB/MAR<br>APR/MAY/JUNE | 135<br>-110        | 47<br>267                           | 30<br>189          | 17<br>78         |